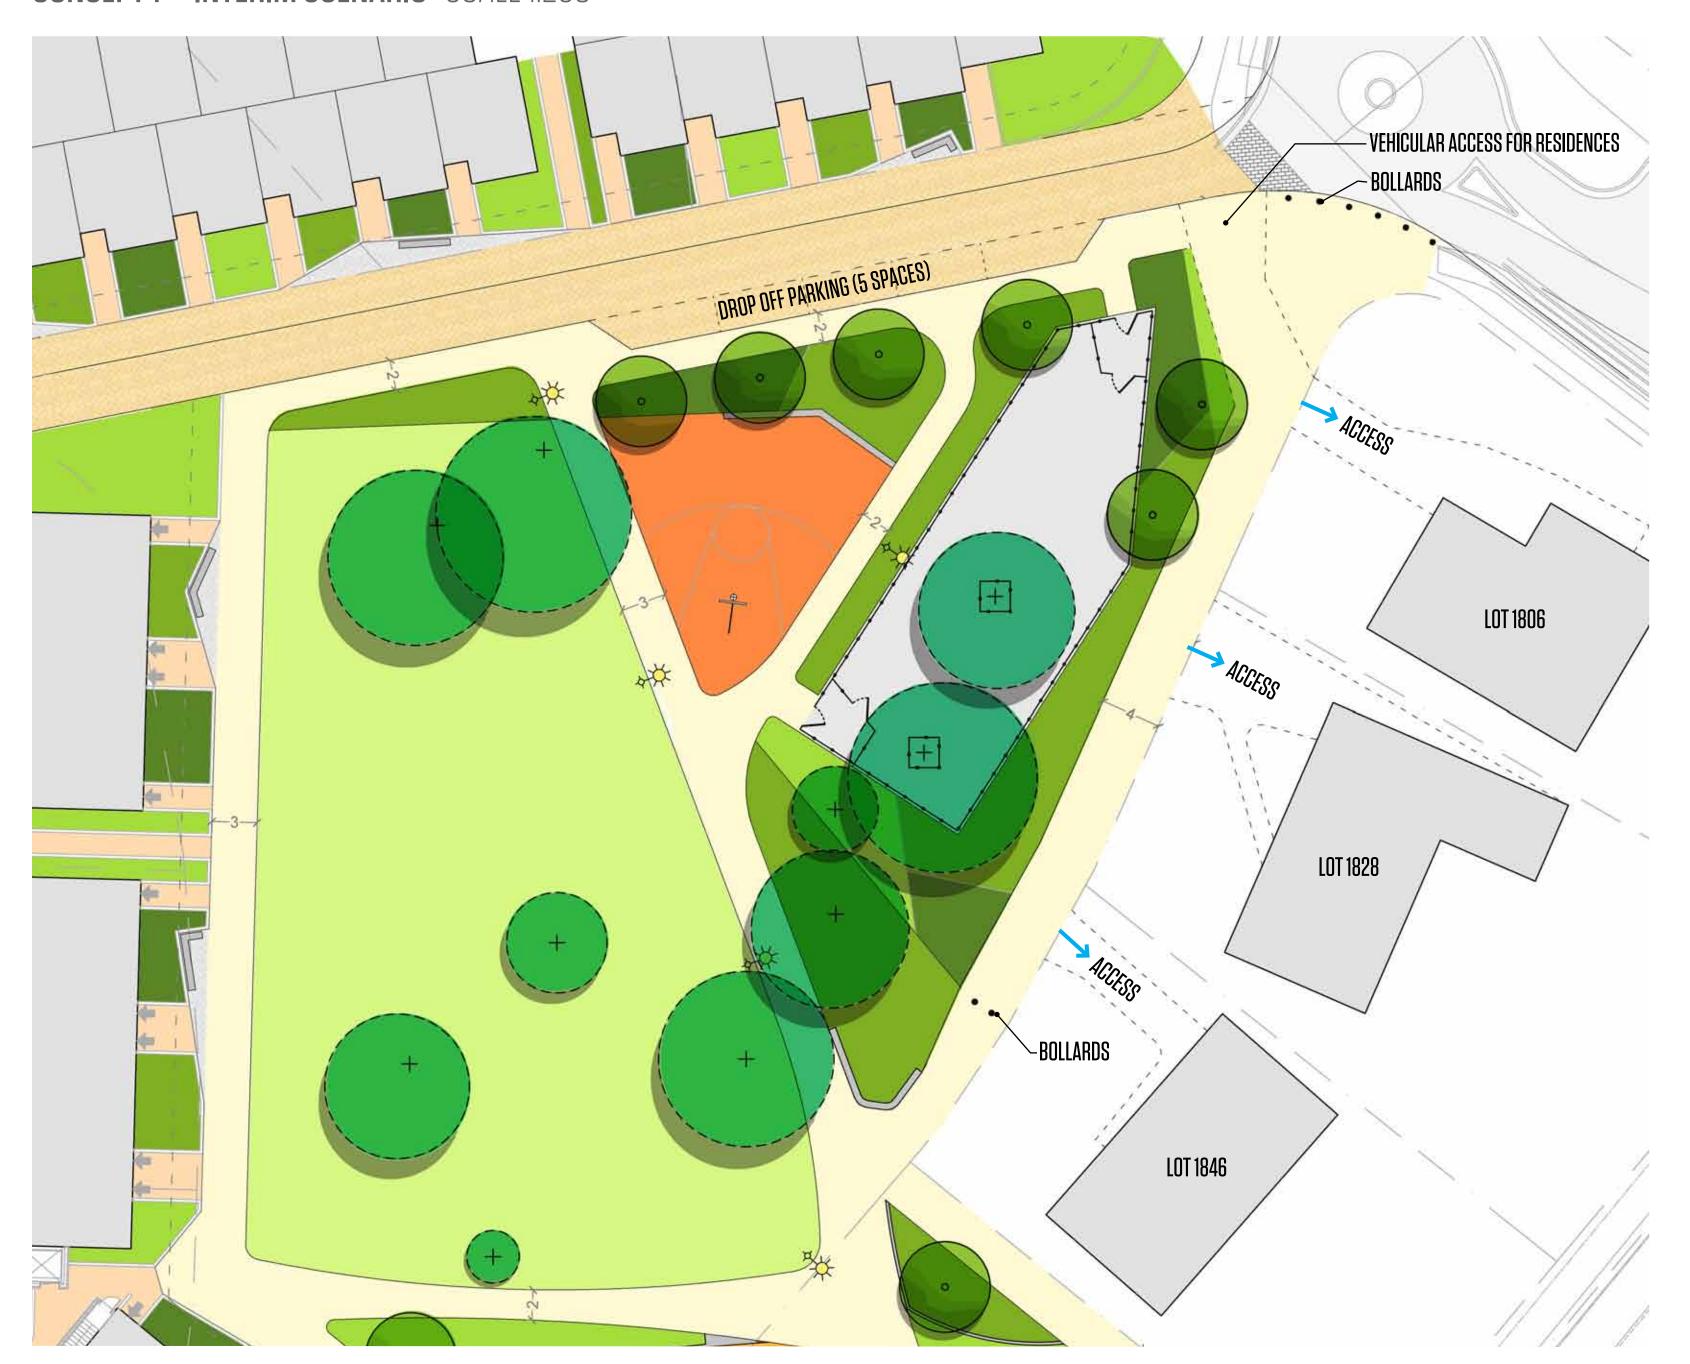

channel will allow playful use of the flow of water next to the play space. The fenced off-leash dog park will serve the increasing needs of dog owners by offering a safe and enjoyable environment for both dogs and dog owners.







# Civic + Contemporary (Concept 1 Ultimate Scenario)







# Natural + Playful (Concept 2 Ultimate Scenario)

This concept focuses on natural and organic form of the park while offering a variety of diverse and engaging play opportunities. Varied topography will create visually and physically interesting space next to the flexible open field and play area with a potential of incorporating it with play environment.







# Natural + Playful (Concept 2 Ultimate Scenario)







# Concept 1 & 2 - Interim Scenario





CONCEPT 1 - INTERIM SCENARIO SCALE 1:250



## CONCEPT 2 - INTERIM SCENARIO SCALE 1:250



# **Edge Conditions Srategies and Precedents**





#### CROSS-SECTION PLAN VIEW SCALE 1:500



PRECEDENTS IMAGE OF LANEWAY CONDITION



PLAN & CROSS-SECTION A-A': WEST OF PARK

CONCEPT 1 & 2 SCALE 1:75



PRECEDENTS IMAGES OF PROPOSED EDGE CONDITION

**RESIDENTIAL & PARK** (CROSS-SECTION A-A')



PROPERTY LINE LOCATION



PROPERTY LINE LOCATION

#### PRECEDENT IMAGE OF PROPOSED DOG PARK



PRECEDENT IMAGE OF PROPOSED FENCE AND PLANTING BUFFER ADJACENT TO DOG PARK





# **Edge Conditions**





CONCEPT 1 CROSS-SECTION PLAN VIEW SCALE 1:750



CONCEPT 2 - CROSS-SECTION PLAN VIEW SCALE 1:750



PRECEDENTS OF LANEWAY CONDITION (CROSS-SECTION C-C')



### CROSS-SECTION A-A': WEST OF PARK

CONCEPT 1 & 2 SCALE 1:75



CROSS-SECTION B-B': NORTH OF