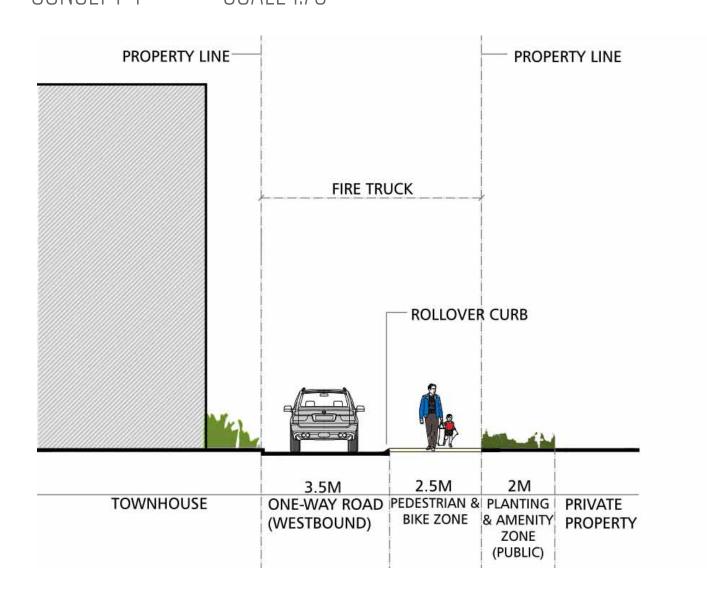

### CROSS-SECTION A-A': WEST OF PARK

CONCEPT 1 & 2 SCALE 1:75

CROSS-SECTION B-B': NORTH OF PARK AT PARKING

CONCEPT 1 SCALE 1:75

#### CROSS-SECTION C-C': NORTH OF PARK

CONCEPT 1 SCALE 1:75

#### CROSS-SECTION D-D': NORTH OF PARK AT PARKING

CONCEPT 2 SCALE 1:75

## CROSS-SECTION E-E': NORTH OF PARK

CONCEPT 2 SCALE 1:75