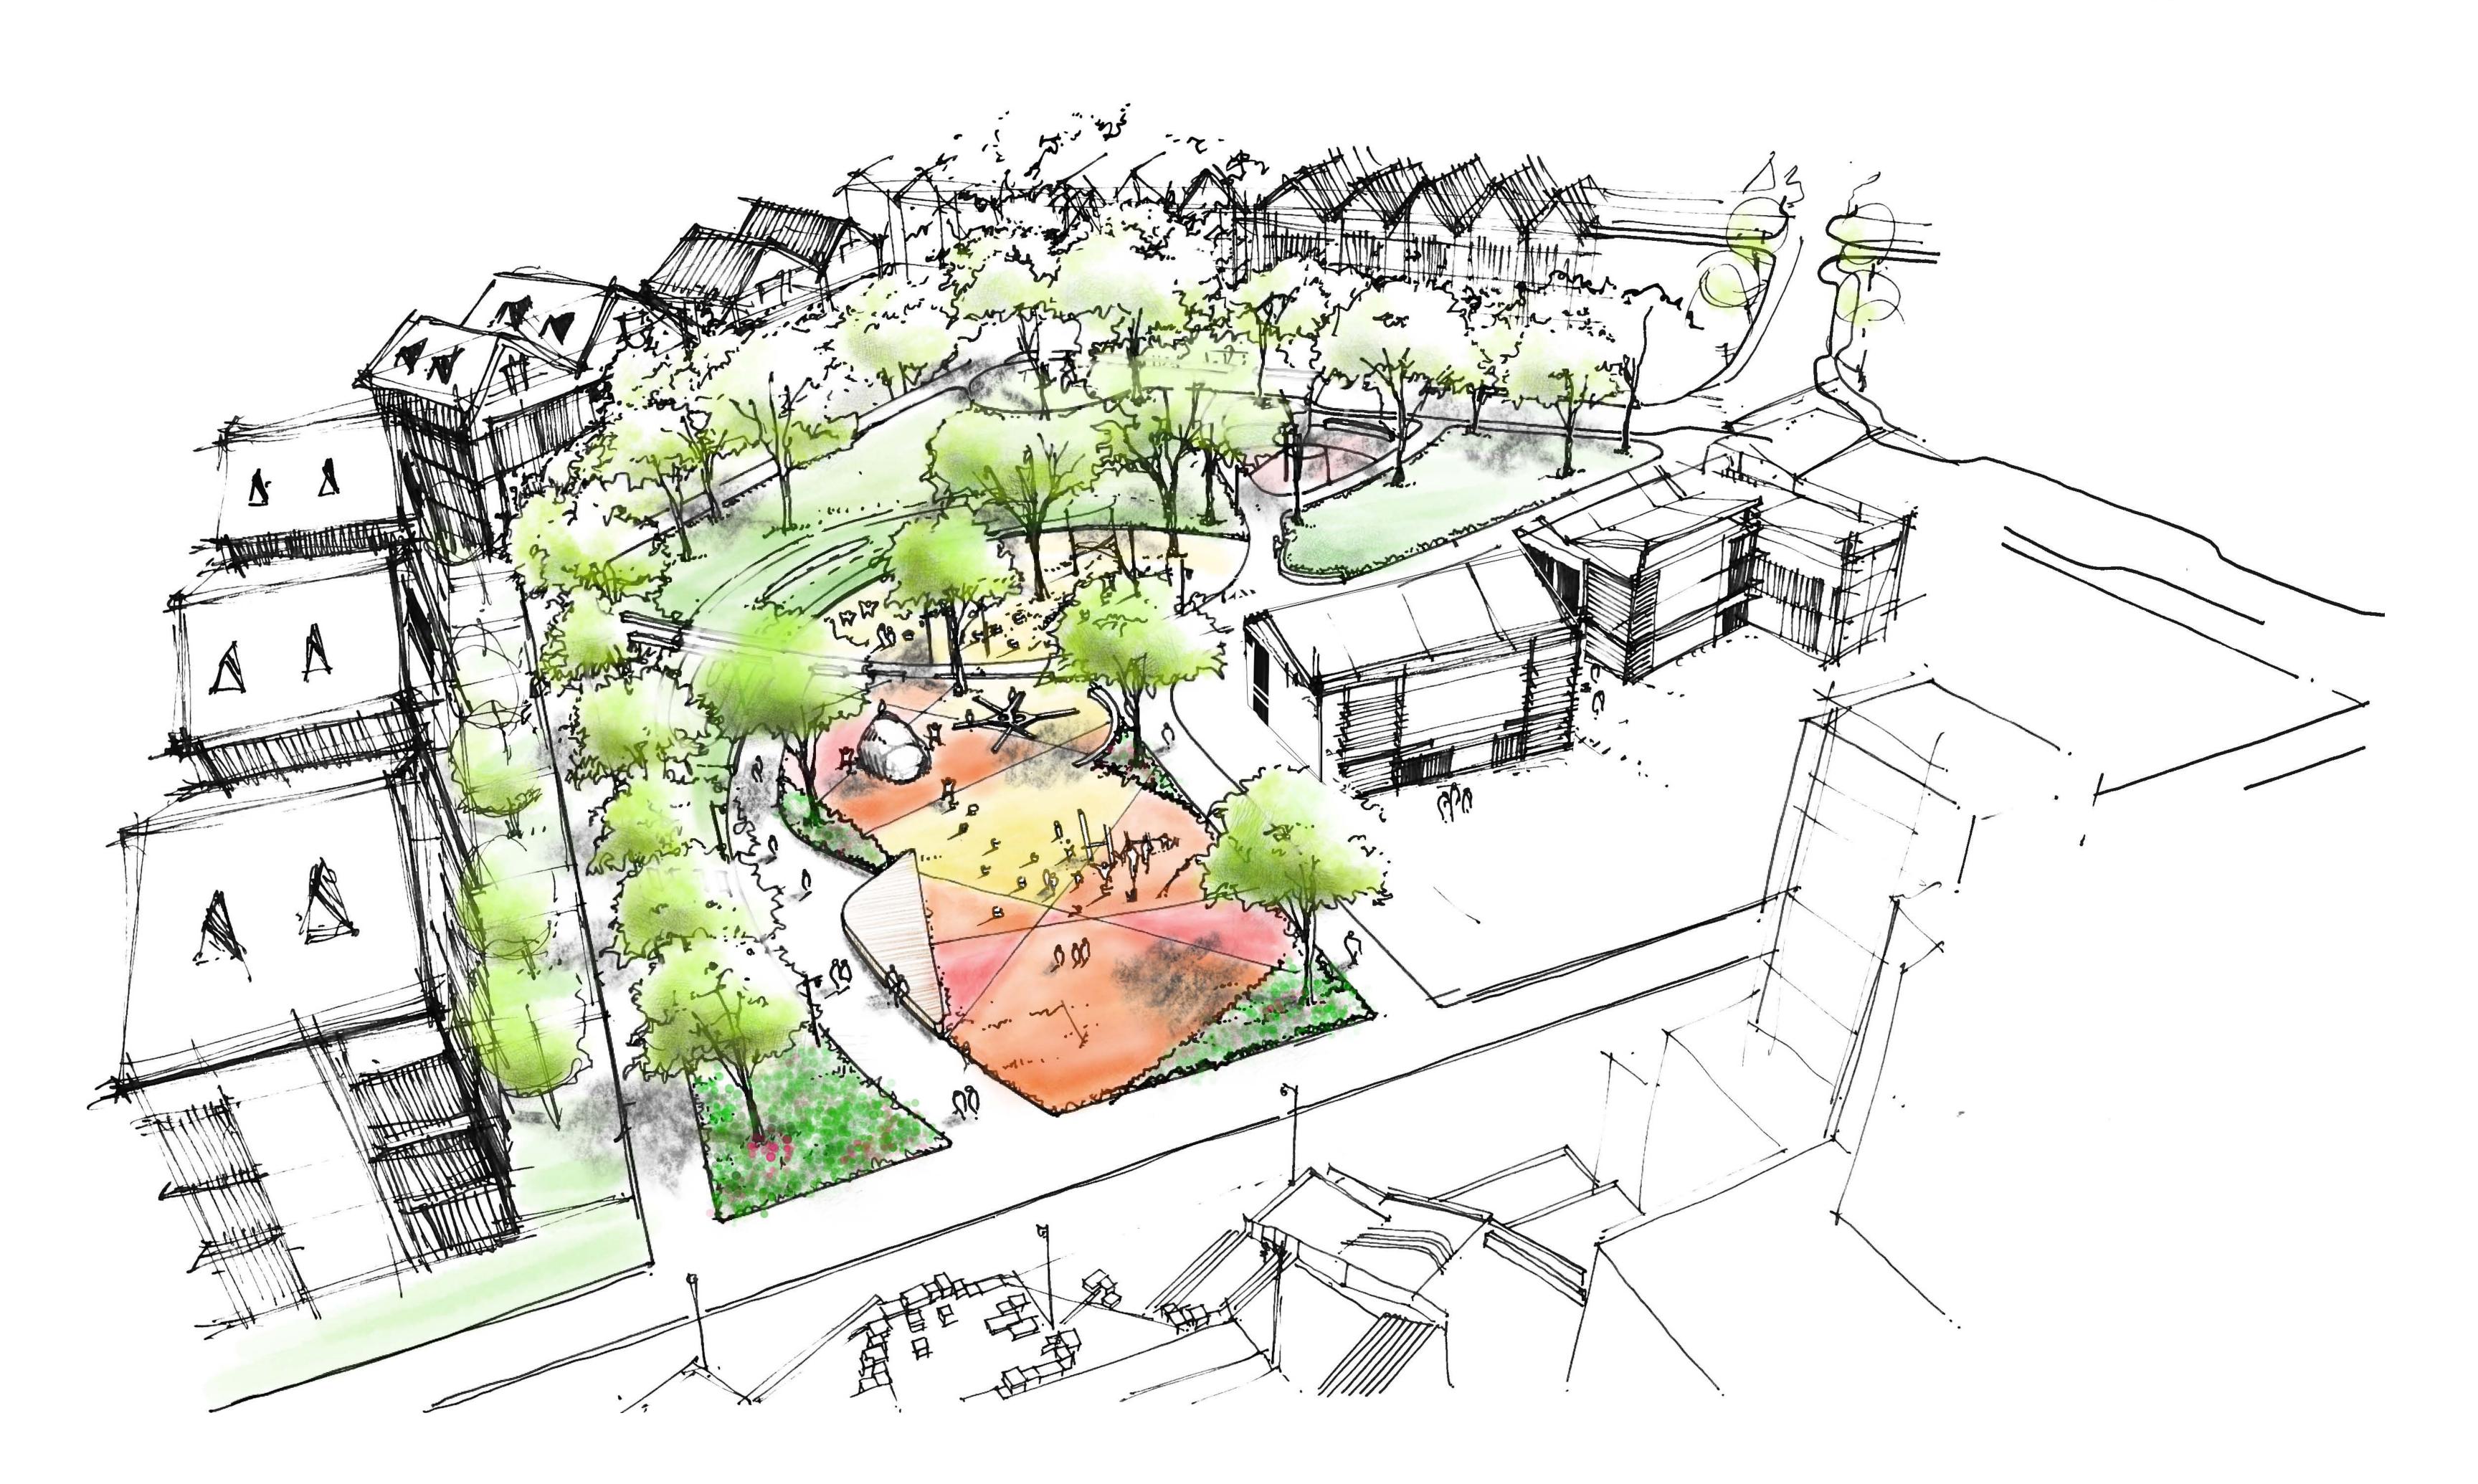

## Civic + Contemporary (Concept 1 Ultimate Scenario)

This concept emphasizes the continuity of the geometric form and water theme from the Village Plaza and Village Green. The high-quality play and seating space will be an inviting public place where people gather and play. The ground-oriented water channel will allow playful use of the flow of water next to the play space. The fenced off-leash dog park will serve the increasing needs of dog owners by offering a safe and enjoyable environment for both dogs and dog owners.

# Civic + Contemporary (Concept 1 Ultimate Scenario)