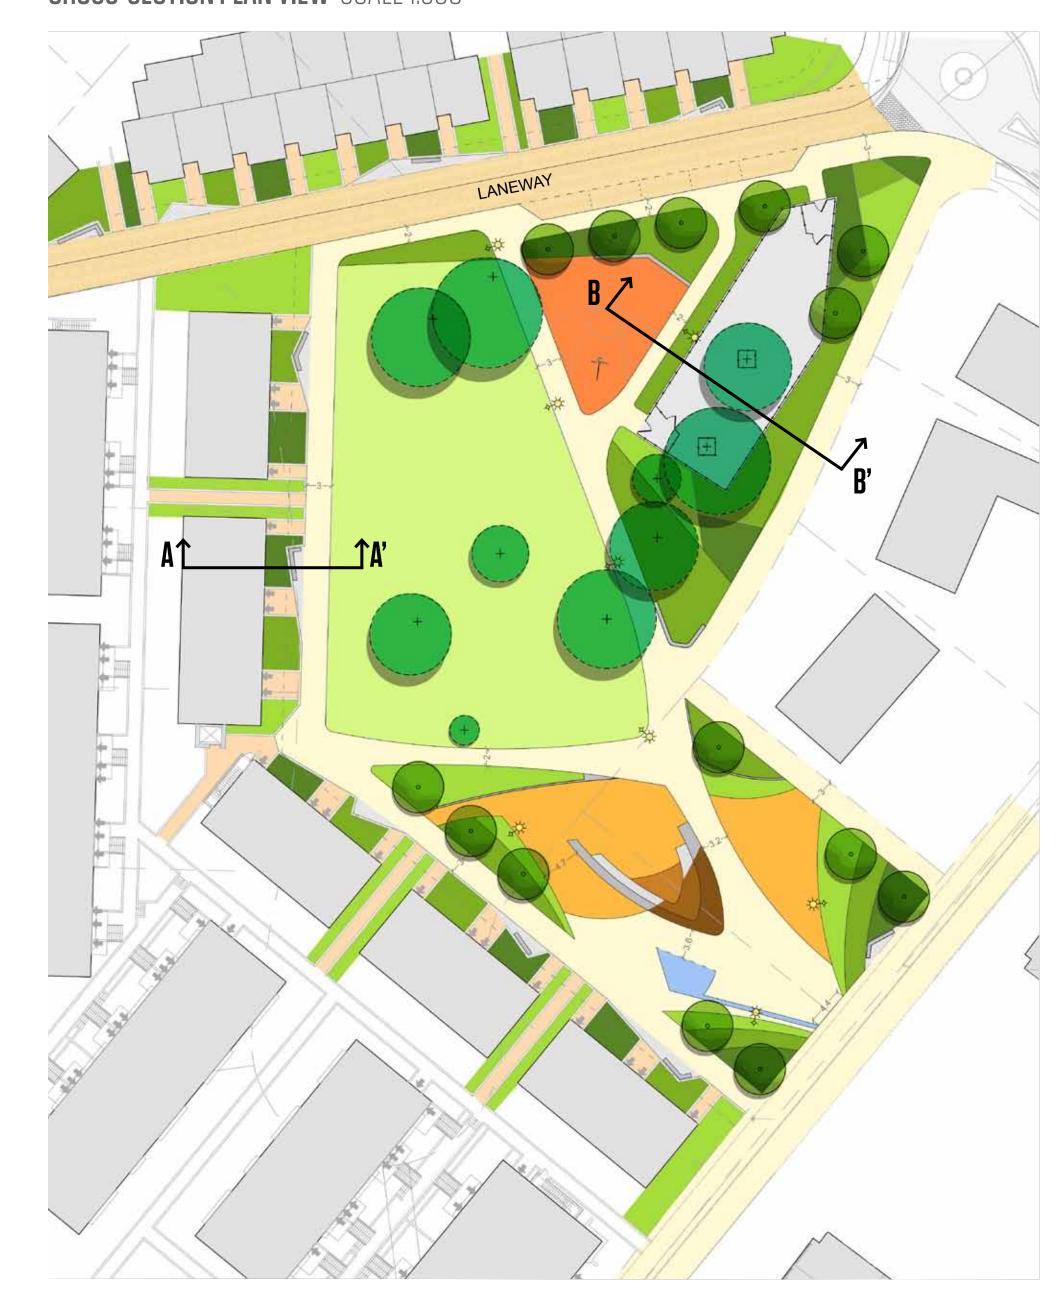

#### CROSS-SECTION PLAN VIEW SCALE 1:500

PRECEDENTS IMAGE OF LANEWAY CONDITION

PLAN & CROSS-SECTION A-A': WEST OF PARK

CONCEPT 1 & 2 SCALE 1:75

PRECEDENTS IMAGES OF PROPOSED EDGE CONDITION

**RESIDENTIAL & PARK** (CROSS-SECTION A-A')