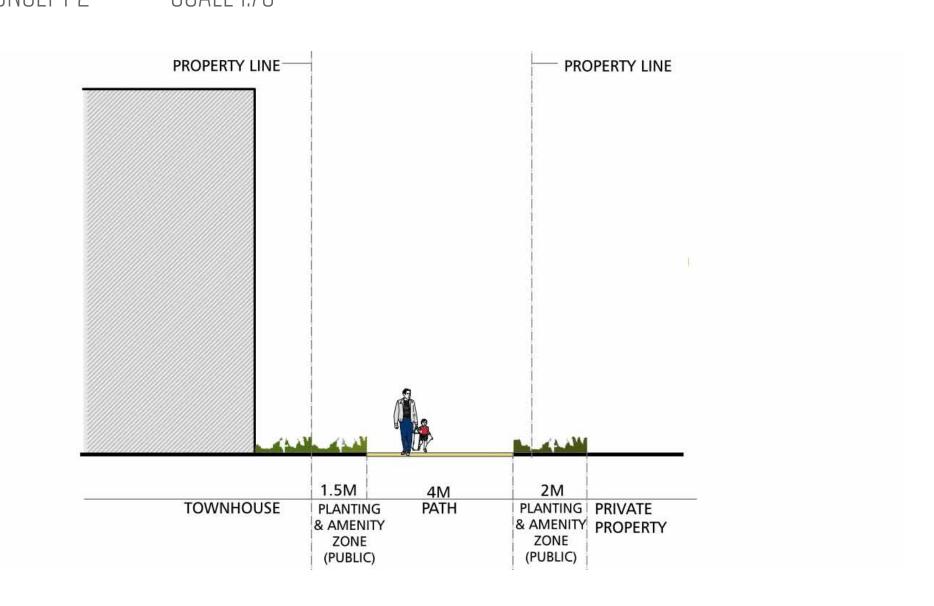

# **Edge Conditions**

CONCEPT 1 CROSS-SECTION PLAN VIEW SCALE 1:750

CONCEPT 2 - CROSS-SECTION PLAN VIEW SCALE 1:750

PRECEDENTS OF LANEWAY CONDITION (CROSS-SECTION C-C')