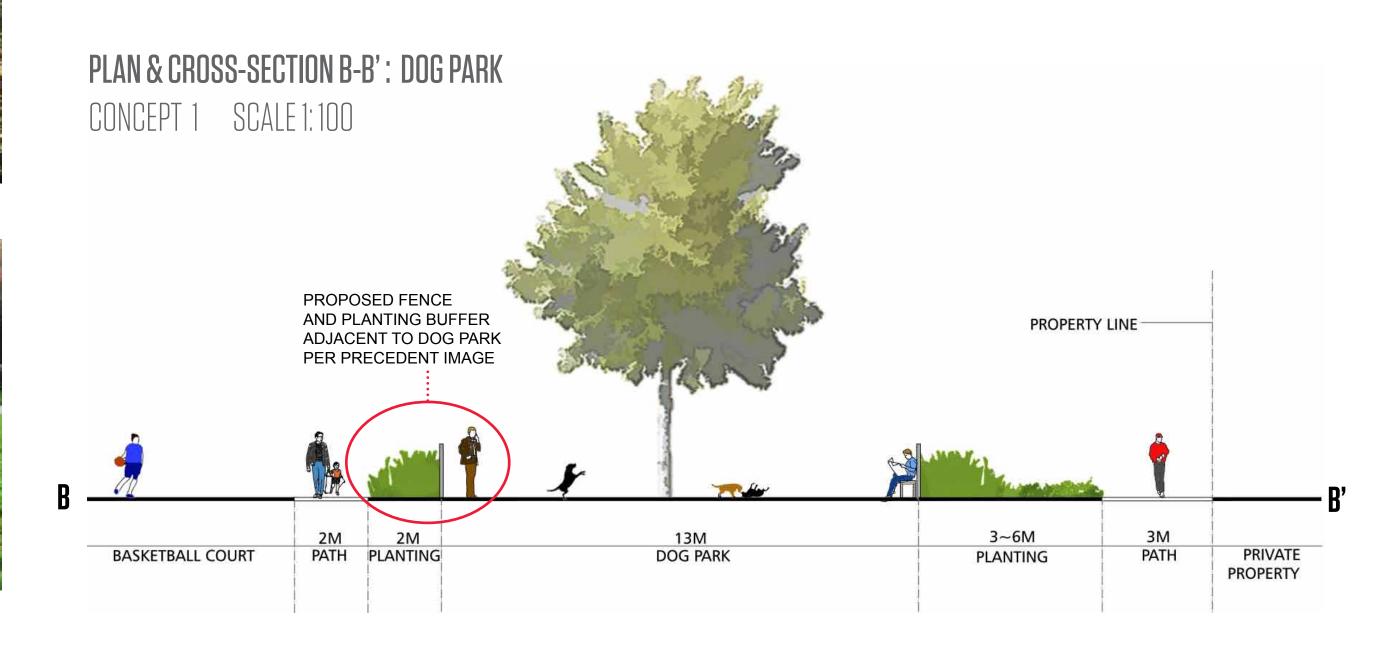

#### PRECEDENT IMAGE OF PROPOSED DOG PARK

PRECEDENT IMAGE OF PROPOSED FENCE AND PLANTING BUFFER ADJACENT TO DOG PARK

### CROSS-SECTION A-A': WEST OF PARK

CONCEPT 1 & 2 SCALE 1:75

CROSS-SECTION B-B': NORTH OF PARK AT PARKING

CONCEPT 1 SCALE 1:75