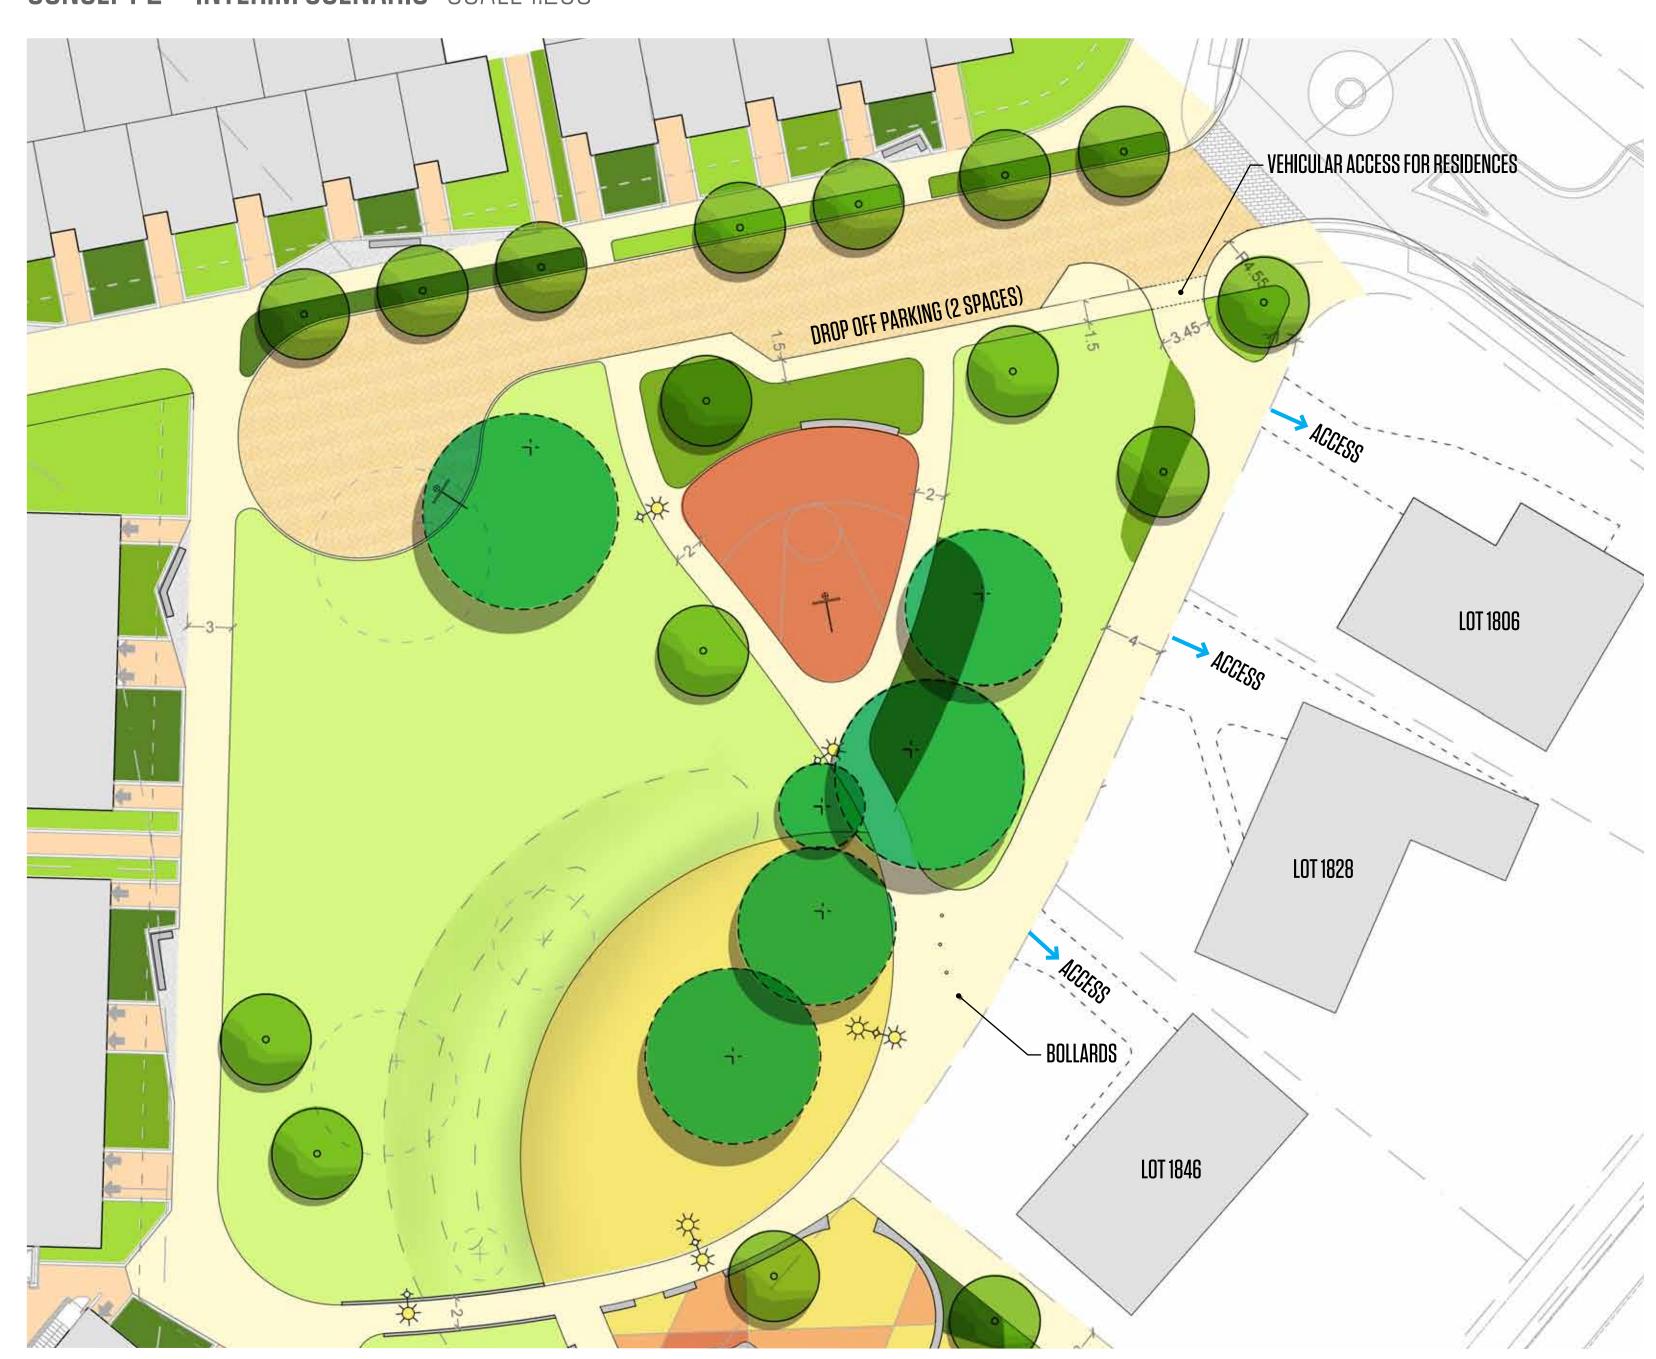

water next to the play space. The fenced off-leash dog park will serve the increasing needs of dog owners by offering a safe and enjoyable environment for both dogs and dog owners.







# Civic + Contemporary (Concept 1 Ultimate Scenario)







# Natural + Playful (Concept 2 Ultimate Scenario)

This concept focuses on natural and organic form of the park while offering a variety of diverse and engaging play opportunities. Varied topography will create visually and physically interesting space next to the flexible open field and play area with a potential of incorporating it with play environment.







# Natural + Playful (Concept 2 Ultimate Scenario)







# Concept 1 & 2 - Interim Scenario





CONCEPT 1 - INTERIM SCENARIO SCALE 1:250



## CONCEPT 2 - INTERIM SCENARIO SCALE 1:250



# **Edge Conditions Srategies and Precedents**





#### CROSS-SECTION PLAN VIEW SCALE 1:500



PRECEDENTS IMAGE OF LANEWAY CONDITION



PLAN & CROSS-SECTION A-A': WEST OF PARK

CONCEPT 1 & 2 SCALE 1:75



PRECEDENTS IMAGES OF PROPOSED EDGE CONDITION

**RESIDENTIAL & PARK** (CROSS-SECTION A-A')



PROPERTY LINE LOCATION



PROPERTY LINE LOCATION

#### PRECEDENT IMAGE OF PROPOSED DOG PARK



PRECEDENT IMAGE OF PROPOSED FENCE AND PLANTING BUFFER ADJACENT TO DOG PARK





# **Edge Conditions**





CONCEPT 1 CROSS-SECTION PLAN VIEW SCALE 1:750



CONCEPT 2 - CROSS-SECTION PLAN VIEW SCALE 1:750



PRECEDENTS OF LANEWAY CONDITION (CROSS-SECTION C-C')



### CROSS-SECTION A-A': WEST OF PARK

CONCEPT 1 & 2 SCALE 1:75



CROSS-SECTION B-B': NORTH OF PARK AT PARKING

CONCEPT 1 SCALE 1:75



####