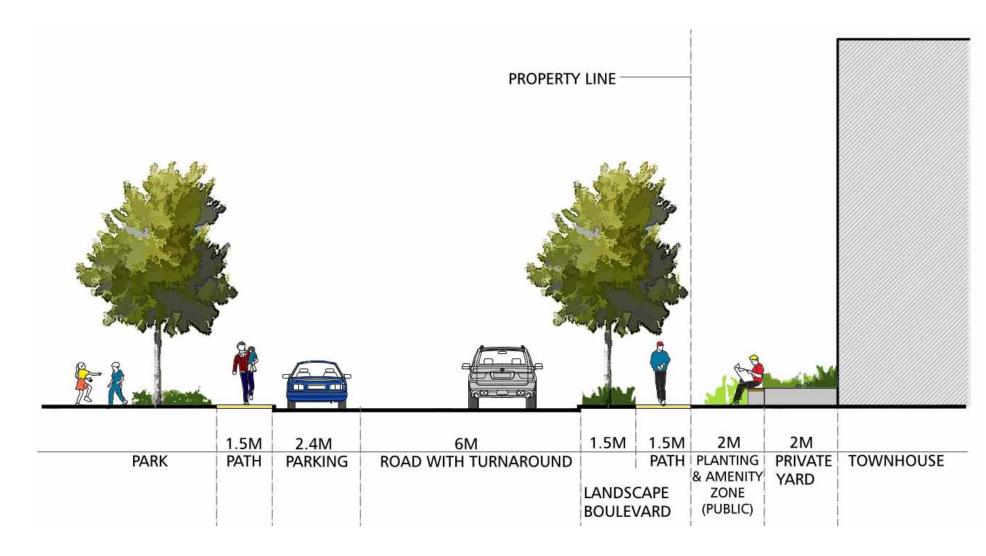

#### CROSS-SECTION PLAN VIEW SCALE 1:500

PRECEDENTS IMAGE OF LANEWAY CONDITION

PLAN & CROSS-SECTION A-A': WEST OF PARK

CONCEPT 1 & 2 SCALE 1:75

PRECEDENTS IMAGES OF PROPOSED EDGE CONDITION

**RESIDENTIAL & PARK** (CROSS-SECTION A-A')

### CROSS-SECTION A-A': WEST OF PARK

CONCEPT 1 & 2 SCALE 1:75

CROSS-SECTION B-B': NORTH OF PARK AT PARKING

CONCEPT 1 SCALE 1:75

### PRECEDENTS OF EDGE CONDITION: RESIDENTIAL & PARK (CROSS-SECTION A-A')