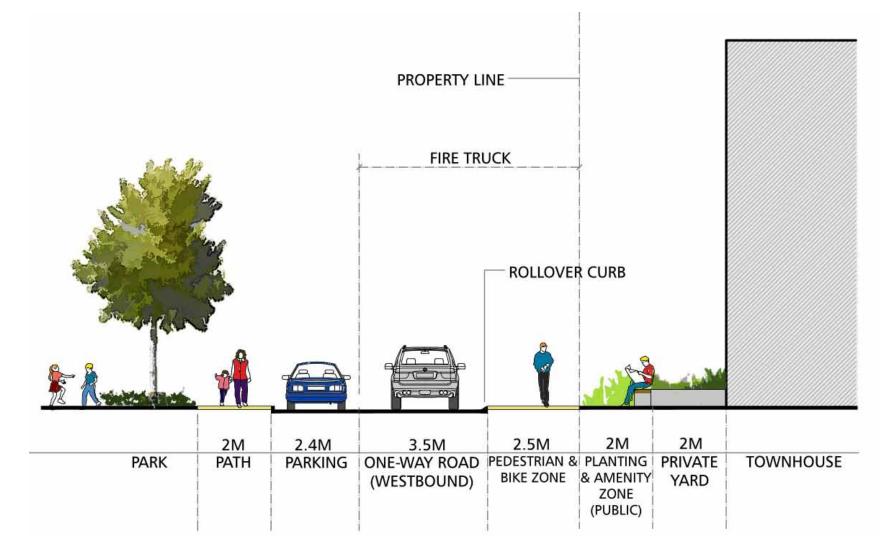

### CROSS-SECTION A-A': WEST OF PARK

CONCEPT 1 & 2 SCALE 1:75

CROSS-SECTION B-B': NORTH OF PARK AT PARKING

CONCEPT 1 SCALE 1:75

#### CROSS-SECTION C-C': NORTH OF PARK

CONCEPT 1 SCALE 1:75

#### CROSS-SECTION D-D': NORTH OF PARK AT PARKING

CONCEPT 2 SCALE 1:75

## CROSS-SECTION E-E': NORTH OF PARK

CONCEPT 2 SCALE 1:75