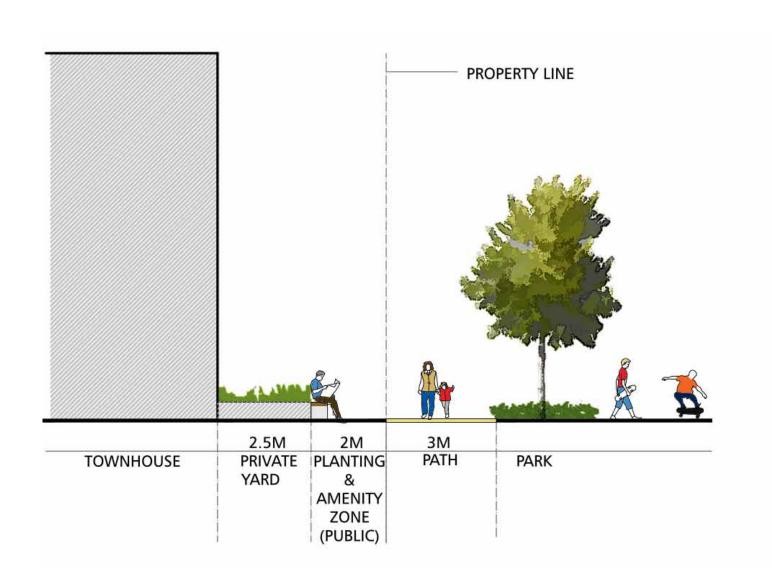

#### CROSS-SECTION PLAN VIEW SCALE 1:500

PRECEDENTS IMAGE OF LANEWAY CONDITION

PLAN & CROSS-SECTION A-A': WEST OF PARK

CONCEPT 1 & 2 SCALE 1:75

PRECEDENTS IMAGES OF PROPOSED EDGE CONDITION

**RESIDENTIAL & PARK** (CROSS-SECTION A-A')

### CROSS-SECTION A-A': WEST OF PARK

CONCEPT 1 & 2 SCALE 1:75

CROSS-SECTION B-B': NORTH OF PARK AT PARKING

CONCEPT 1 SCALE 1:75

### PRECEDENTS OF EDGE CONDITION: RESIDENTIAL & PARK (CROSS-SECTION A-A')