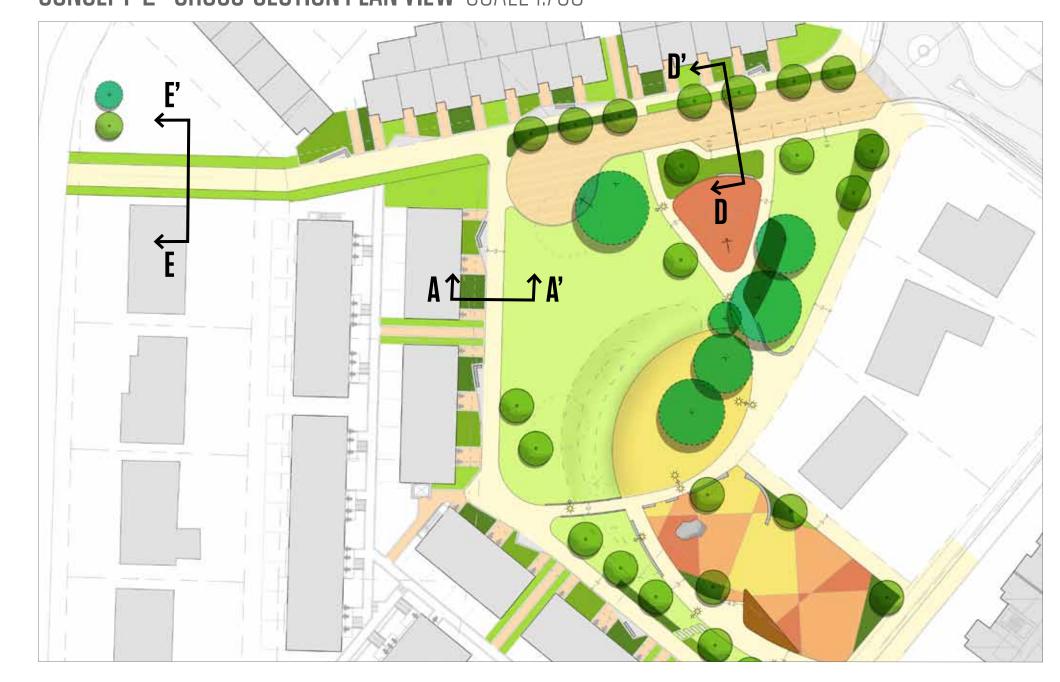

# **Edge Conditions**

CONCEPT 1 CROSS-SECTION PLAN VIEW SCALE 1:750

CONCEPT 2 - CROSS-SECTION PLAN VIEW SCALE 1:750

PRECEDENTS OF LANEWAY CONDITION (CROSS-SECTION C-C')

#### CROSS-SECTION D-D': NORTH OF PARK AT PARKING

CONCEPT 2 SCALE 1:75

## CROSS-SECTION E-E': NORTH OF PARK

CONCEPT 2 SCALE 1:75