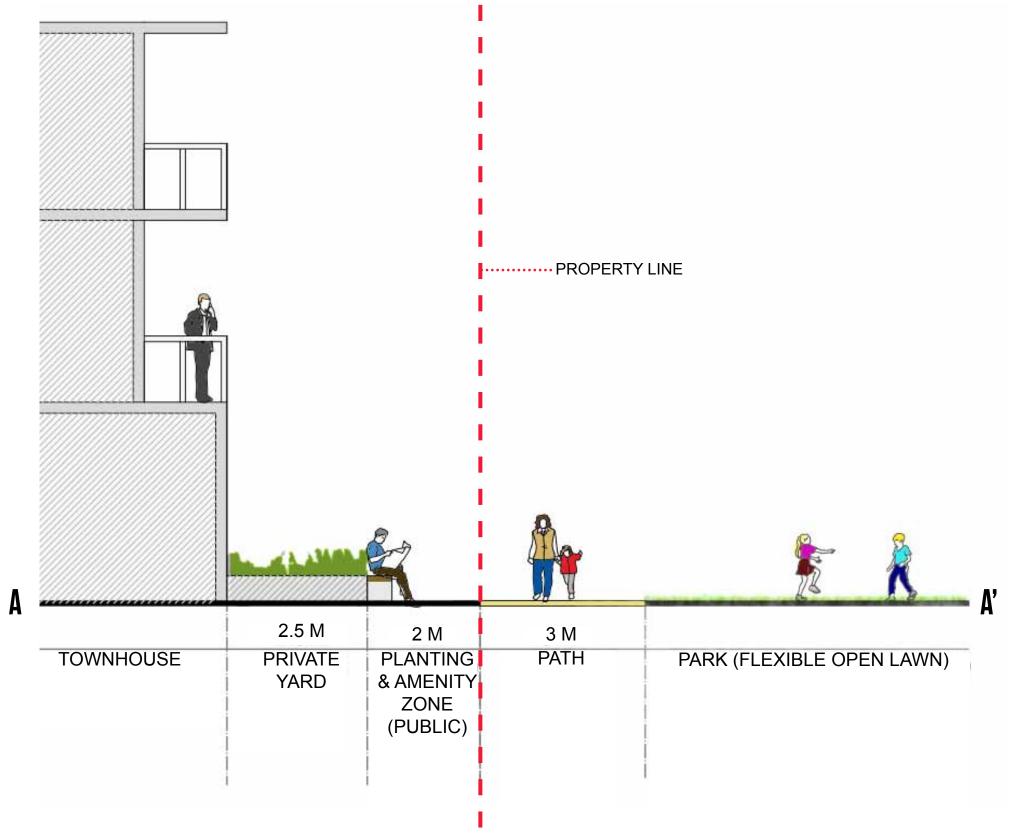

#### CROSS-SECTION PLAN VIEW SCALE 1:500

PRECEDENTS IMAGE OF LANEWAY CONDITION

PLAN & CROSS-SECTION A-A': WEST OF PARK

CONCEPT 1 & 2 SCALE 1:75

PRECEDENTS IMAGES OF PROPOSED EDGE CONDITION

**RESIDENTIAL & PARK** (CROSS-SECTION A-A')

### CROSS-SECTION A-A': WEST OF PARK

CONCEPT 1 & 2 SCALE 1:75

CROSS-SECTION B-B': NORTH OF PARK AT PARKING

CONCEPT 1 SCALE 1:75