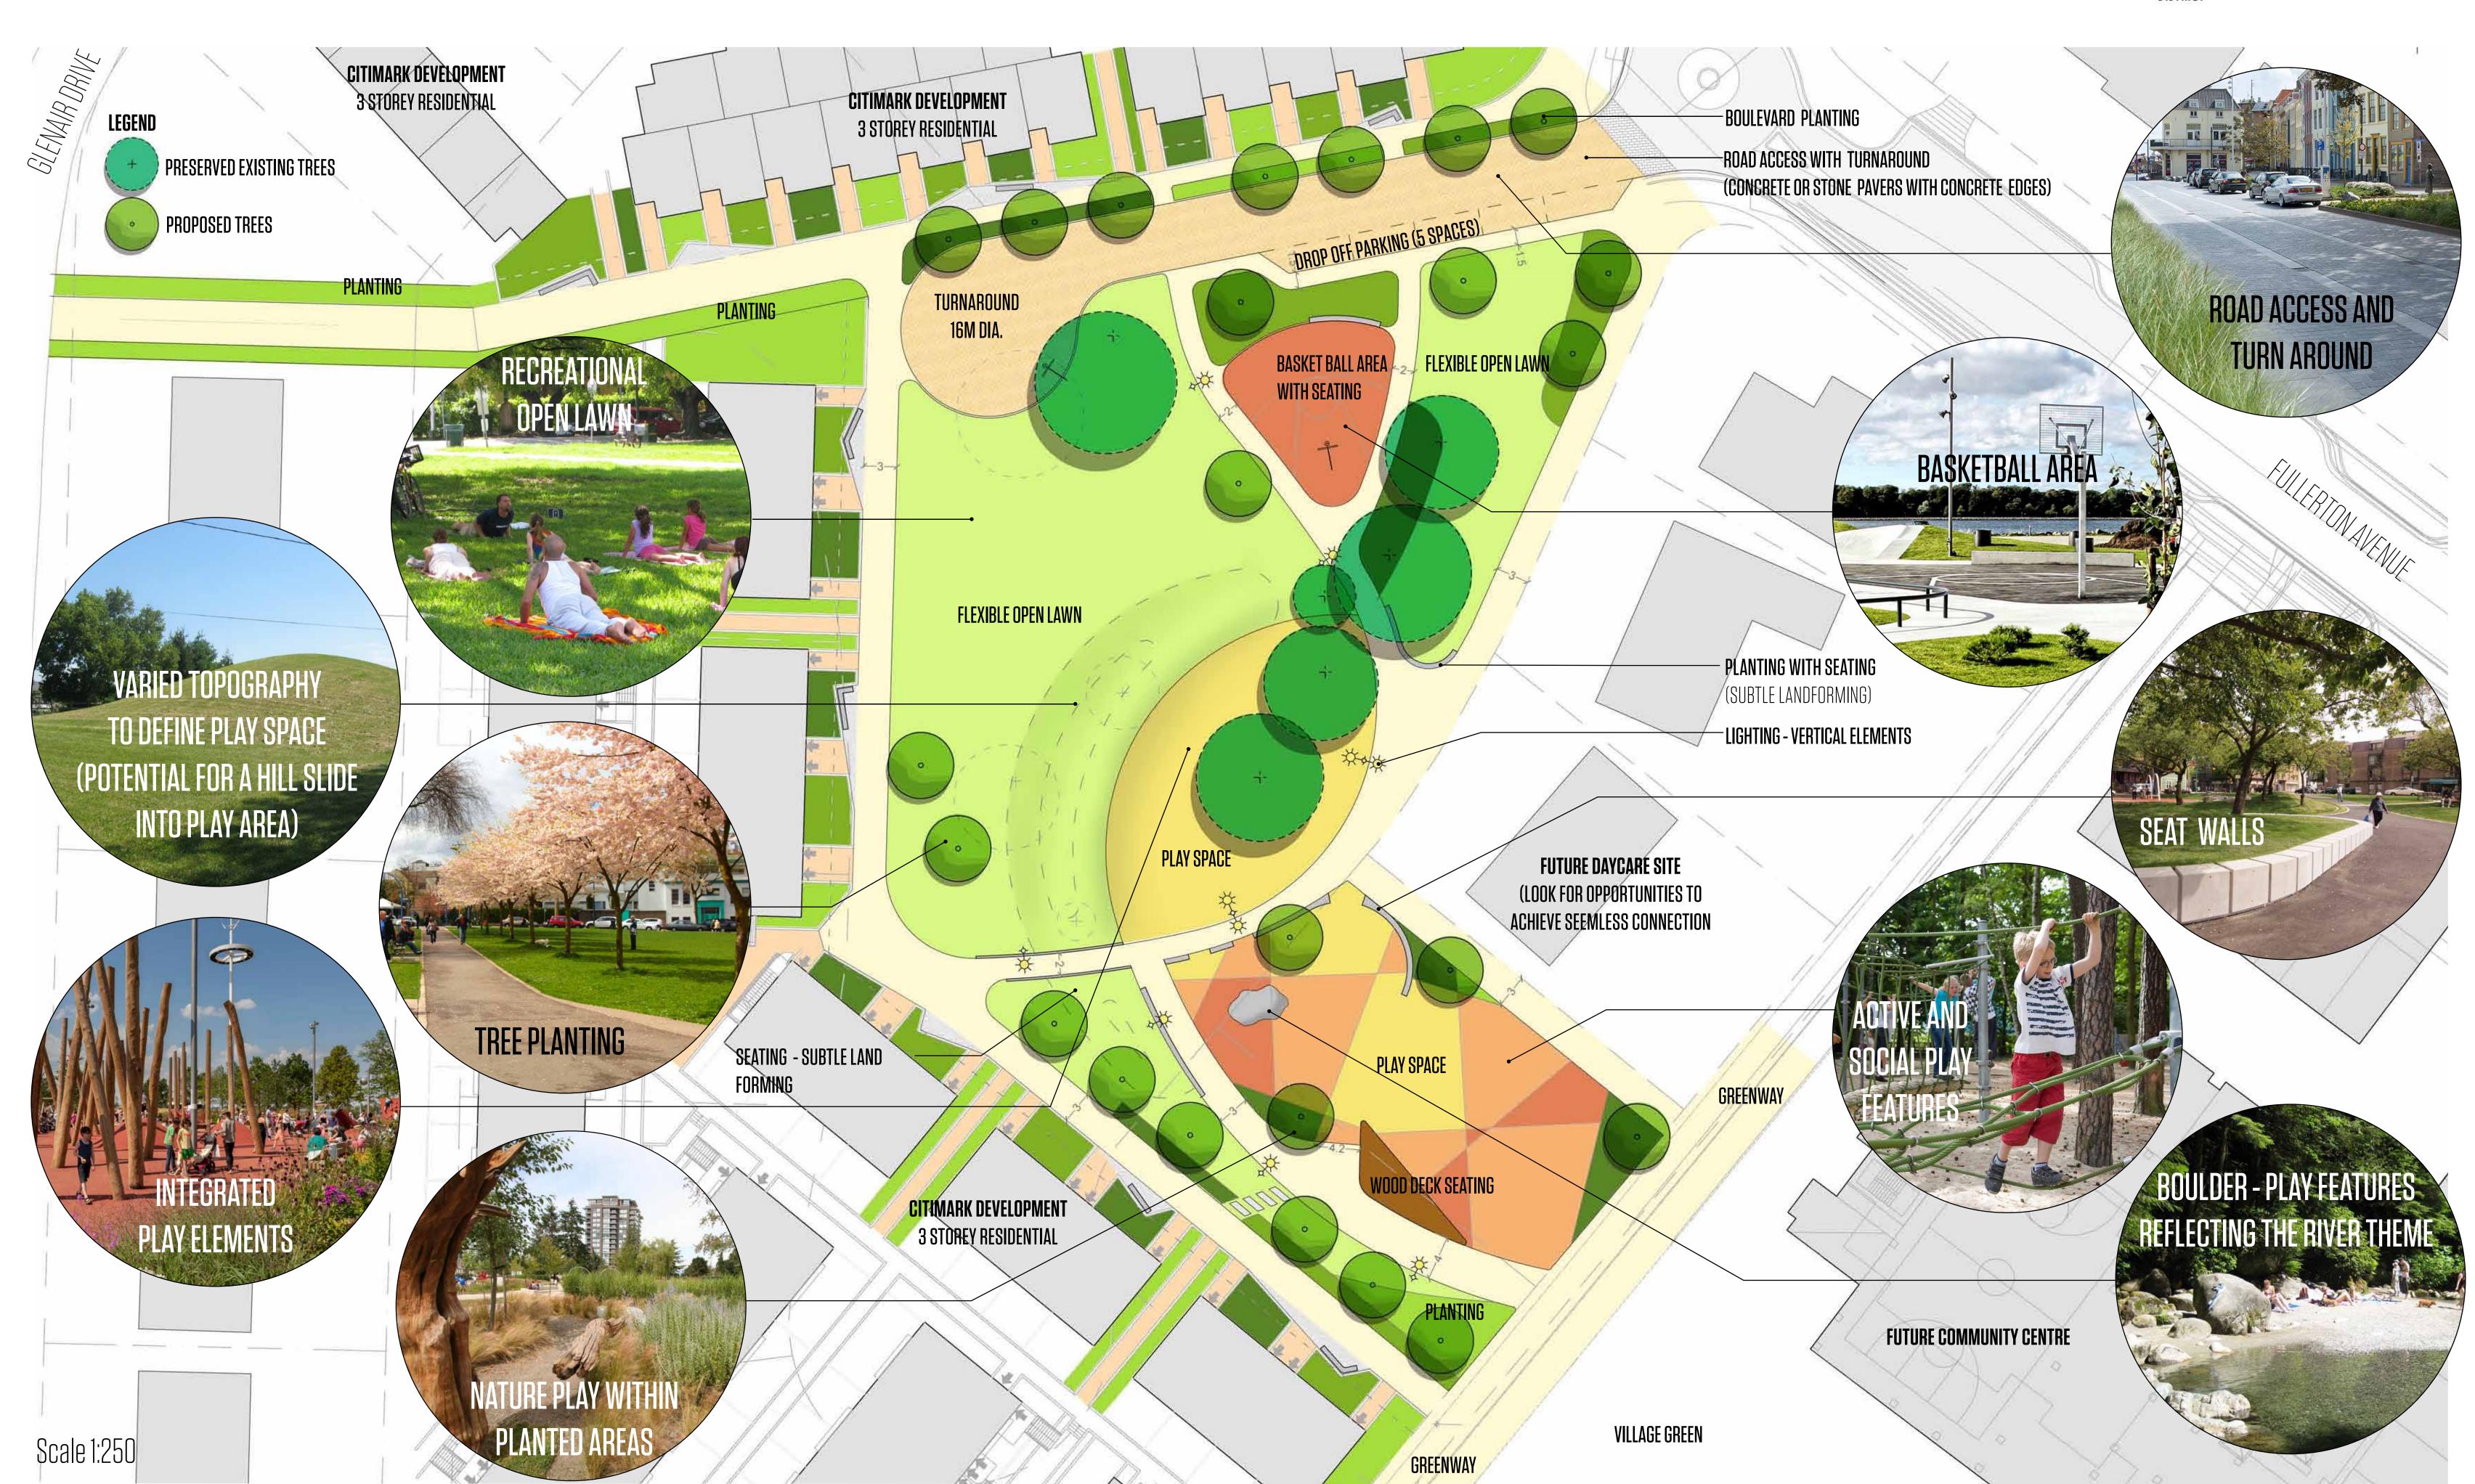

# Natural + Playful (Concept 2 Ultimate Scenario)

This concept focuses on natural and organic form of the park while offering a variety of diverse and engaging play opportunities. Varied topography will create visually and physically interesting space next to the flexible open field and play area with a potential of incorporating it with play environment.

# Natural + Playful (Concept 2 Ultimate Scenario)