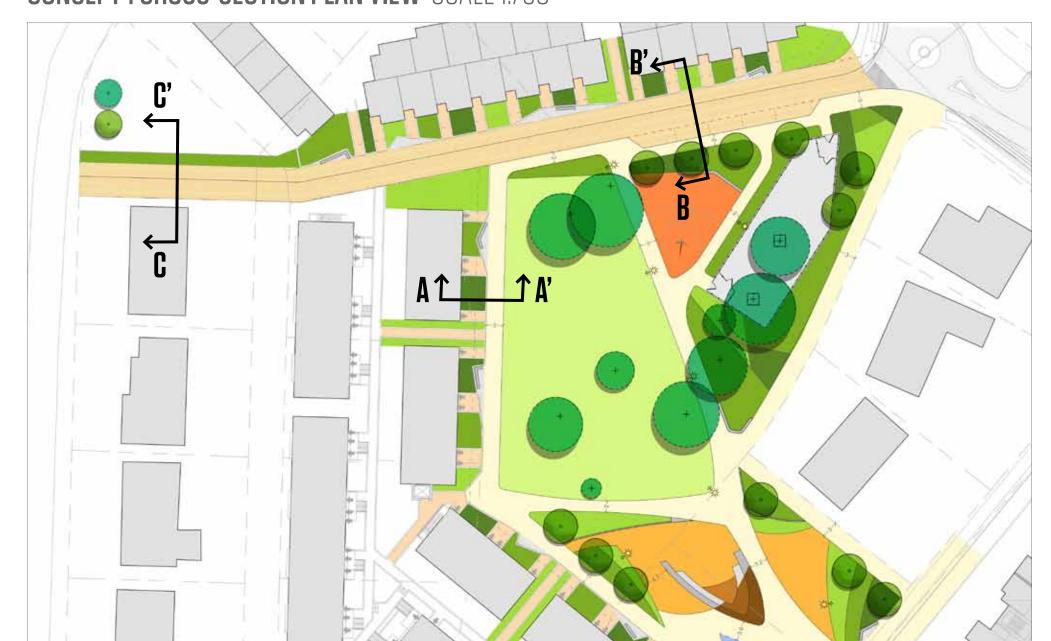

# **Edge Conditions**

CONCEPT 1 CROSS-SECTION PLAN VIEW SCALE 1:750

CONCEPT 2 - CROSS-SECTION PLAN VIEW SCALE 1:750

PRECEDENTS OF LANEWAY CONDITION (CROSS-SECTION C-C')

### CROSS-SECTION A-A': WEST OF PARK

CONCEPT 1 & 2 SCALE 1:75

CROSS-SECTION B-B': NORTH OF PARK AT PARKING

CONCEPT 1 SCALE 1:75

#### CROSS-SECTION C-C': NORTH OF PARK

CONCEPT 1 SCALE 1:75