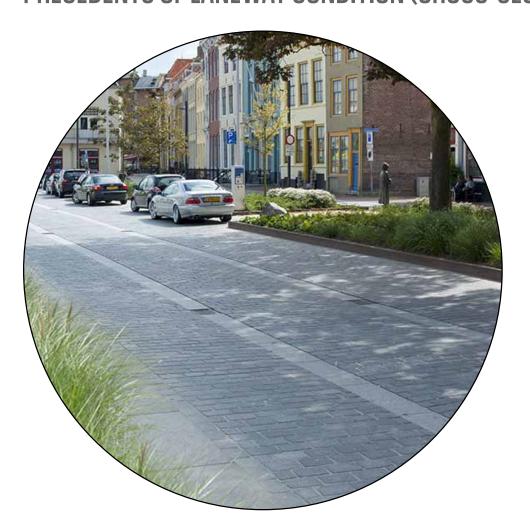

#### CROSS-SECTION PLAN VIEW SCALE 1:500

PRECEDENTS IMAGE OF LANEWAY CONDITION

PLAN & CROSS-SECTION A-A': WEST OF PARK

CONCEPT 1 & 2 SCALE 1:75

PRECEDENTS IMAGES OF PROPOSED EDGE CONDITION

**RESIDENTIAL & PARK** (CROSS-SECTION A-A')

# **Edge Conditions**

CONCEPT 1 CROSS-SECTION PLAN VIEW SCALE 1:750

CONCEPT 2 - CROSS-SECTION PLAN VIEW SCALE 1:750

PRECEDENTS OF LANEWAY CONDITION (CROSS-SECTION C-C')